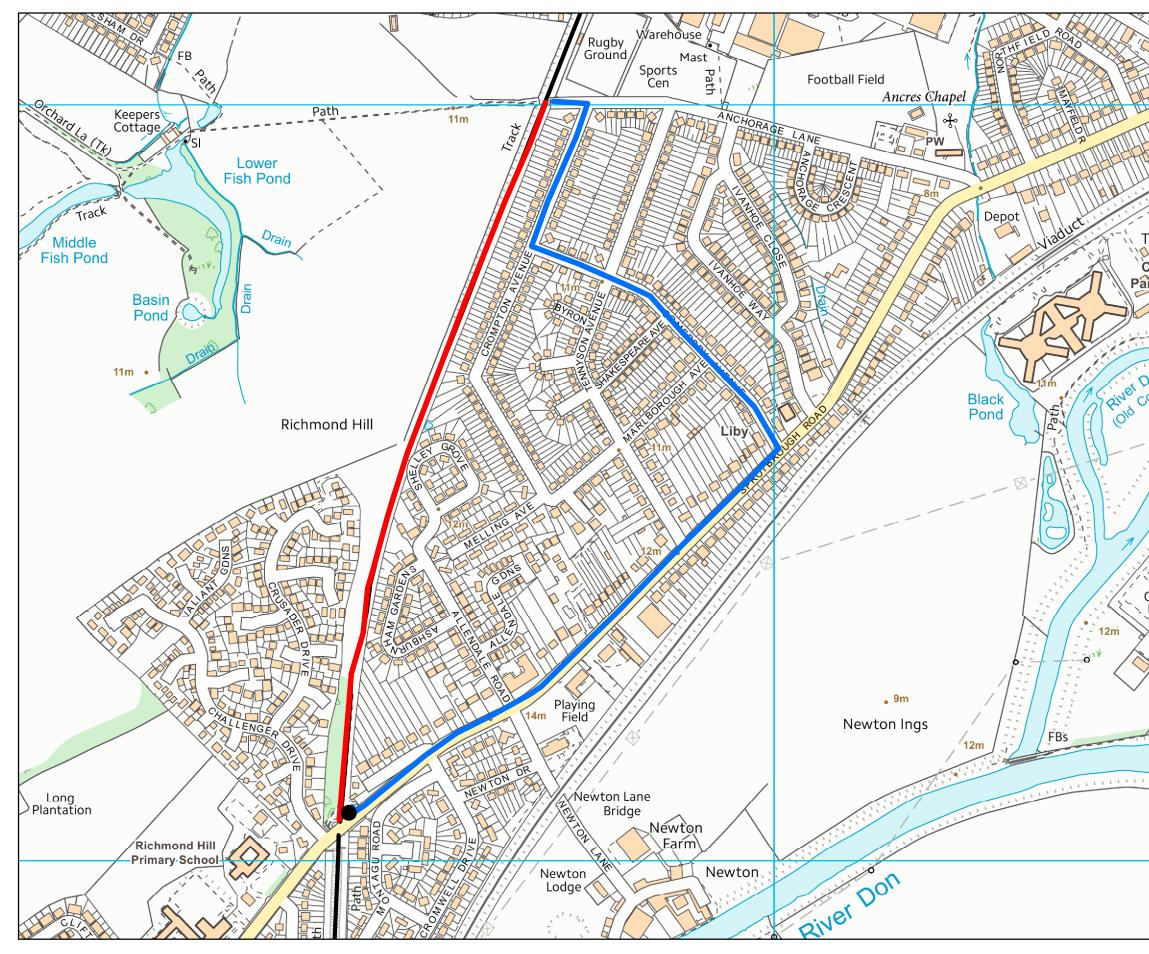

|                                                                     | City of<br>Doncaster<br>Council                                                                             |
|---------------------------------------------------------------------|-------------------------------------------------------------------------------------------------------------|
| HA                                                                  | Key :                                                                                                       |
|                                                                     | Trans Pennie Trail                                                                                          |
| he                                                                  | Closed Section                                                                                              |
| ches                                                                |                                                                                                             |
| rk H                                                                | Diversion Route                                                                                             |
|                                                                     |                                                                                                             |
| on                                                                  | Stepped Access                                                                                              |
| The second second                                                   |                                                                                                             |
| Car<br>Pk                                                           | Notes :<br>Stepped Access at Melton Road                                                                    |
|                                                                     |                                                                                                             |
| P                                                                   | <b>Title :</b> TPT York Road to Melton Road<br>Improvement Scheme<br>Section 2<br>Temporary Diversion Route |
|                                                                     | <b>Completed by:</b><br>AndyCa                                                                              |
|                                                                     | <b>Reference :</b><br>Section 2 - Diversion Route                                                           |
|                                                                     | Date :<br>23/02/2024                                                                                        |
|                                                                     | <b>Scale :</b><br>1:5,000                                                                                   |
| to prosecution or civil proceedings. License Number 100019782. 2007 |                                                                                                             |